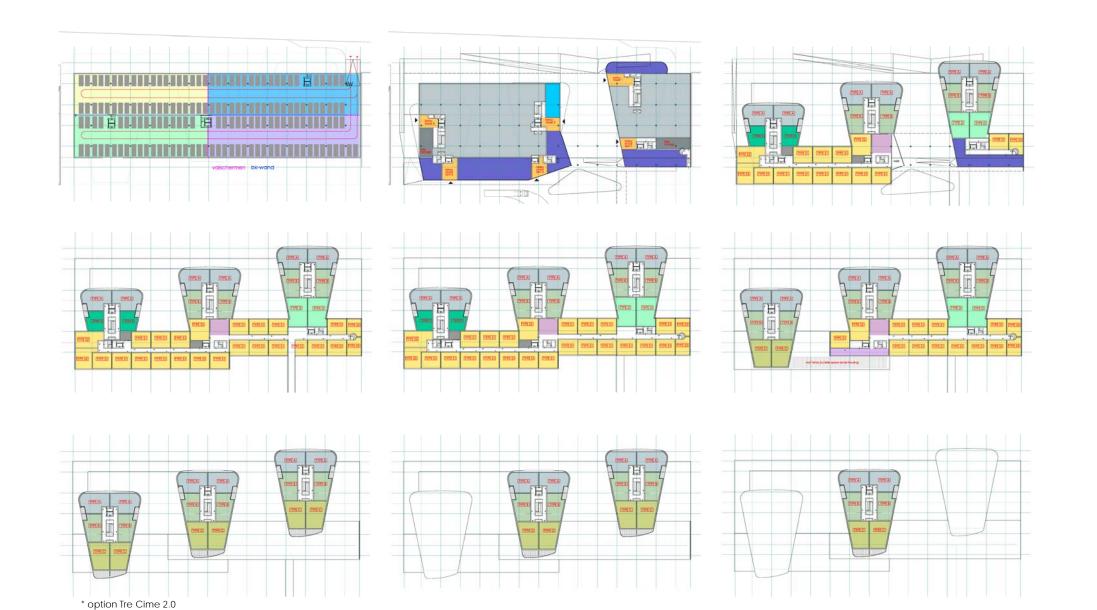

## different height configurations of towers & plinth

\* number of apartments approximately the same

[]]

BISONSPOOR P2 | P3 | POLICE DEVELOPMENT

13

12