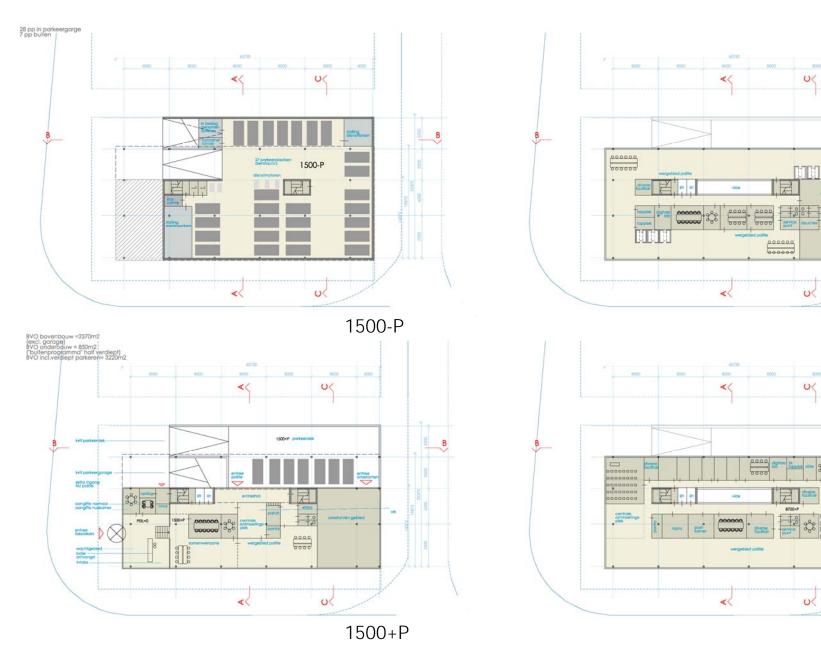

# P2a

12.

police office police parking BVO bovenbouw2370m2BVO onderbouw850m2 (= "buitenprogramma half verdiept")BVO total3220m2 (incl. verdiept parkeren)

13

В

5100+P

B

8700+P