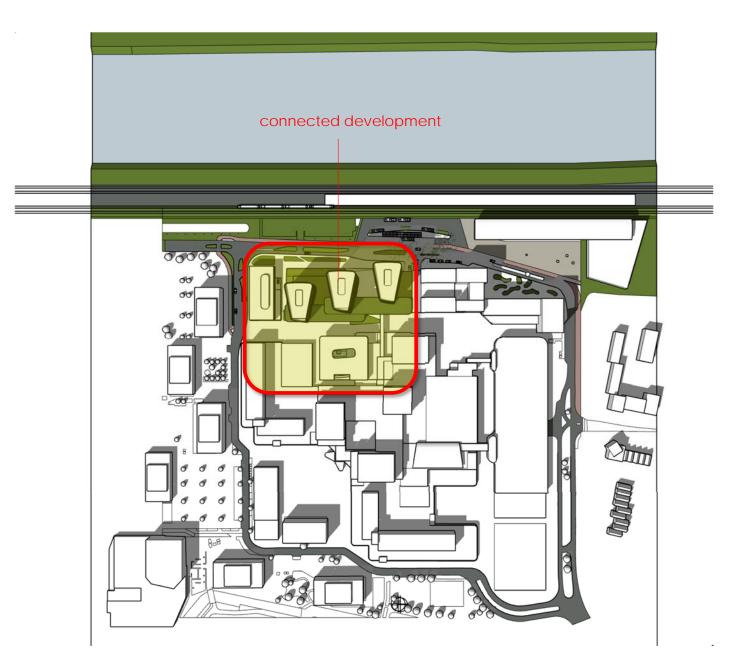

## 3 plans in development

### connected development

[7]

<u>[]</u>

P2

free market rent housing social housing commercial plinth omenities

typical plan towers

\* façade Tre Cime 2.0

## different height configurations of towers & plinth

\* number of apartments approximately the same

[]]

BISONSPOOR P2 | P3 | POLICE DEVELOPMENT

13

12