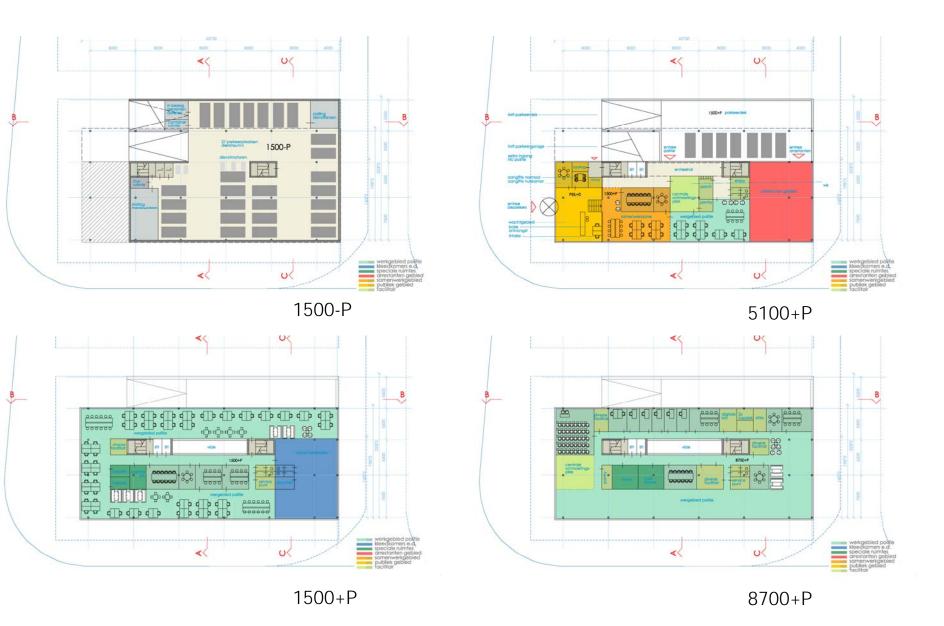

# P2a

12.

police office police parking BVO bovenbouw2370m2BVO onderbouw850m2 (= "buitenprogramma half verdiept")BVO total3220m2 (incl. verdiept parkeren)

13

В

5100+P

B

8700+P

### P2a plans

doorsnede C-C

P3

housing with health care commercial plinth expedition [].