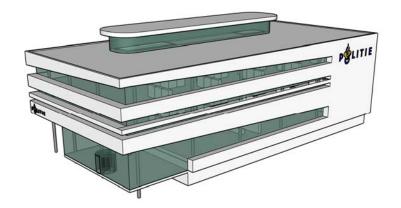

# P2a

12.

police office police parking BVO bovenbouw2370m2BVO onderbouw850m2 (= "buitenprogramma half verdiept")BVO total3220m2 (incl. verdiept parkeren)

13

В

5100+P

B

8700+P