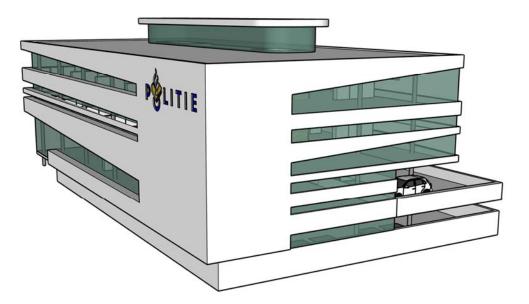

BISONSPOOR P2 | P3 | POLICE DEVELOPMENT

# P2a

12.

police office police parking BVO bovenbouw2370m2BVO onderbouw850m2 (= "buitenprogramma half verdiept")BVO total3220m2 (incl. verdiept parkeren)

13

В

5100+P

B

8700+P