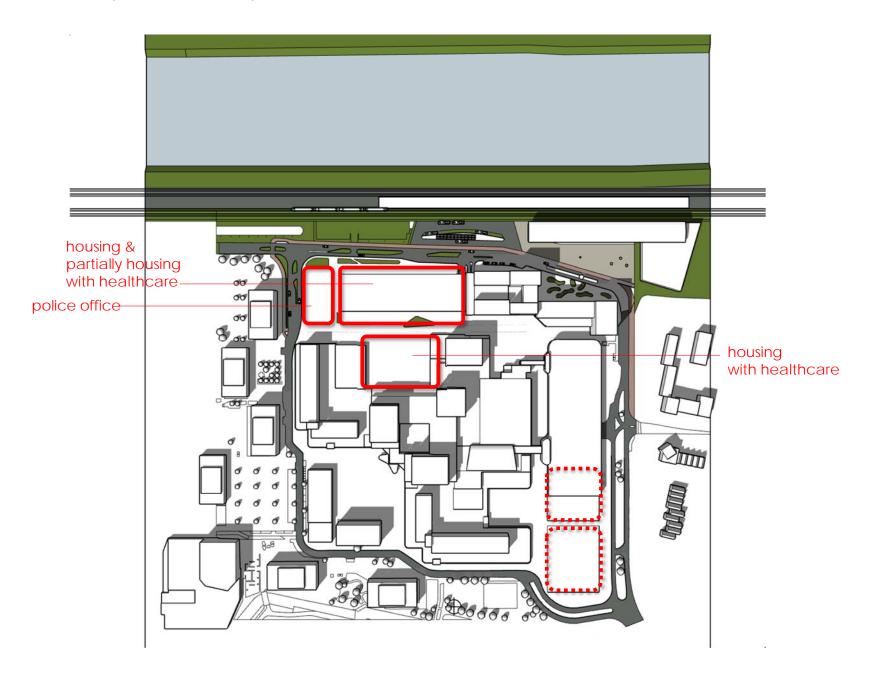

BISONSPOOR P2 | P3 | POLICE DEVELOPMENT

## 3 plans in development



### connected development



[7]





<u>[]</u>







P2

free market rent housing social housing commercial plinth omenities





typical plan towers



\* façade Tre Cime 2.0

## different height configurations of towers & plinth

\* number of apartments approximately the same











[]]





BISONSPOOR P2 | P3 | POLICE DEVELOPMENT





13







12



# P2a

12.

police office police parking BVO bovenbouw2370m2BVO onderbouw850m2 (= "buitenprogramma half verdiept")BVO total3220m2 (incl. verdiept parkeren)



13

В

5100+P

B

8700+P

0

\$

### P2a plans







doorsnede C-C





P3

housing with health care commercial plinth expedition [].