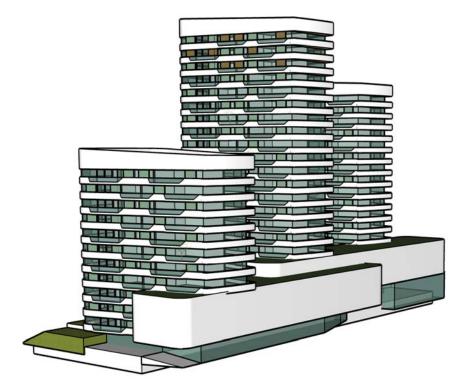

## different height configurations of towers & plinth

\* number of apartments approximately the same

[]]

BISONSPOOR P2 | P3 | POLICE DEVELOPMENT

13

12