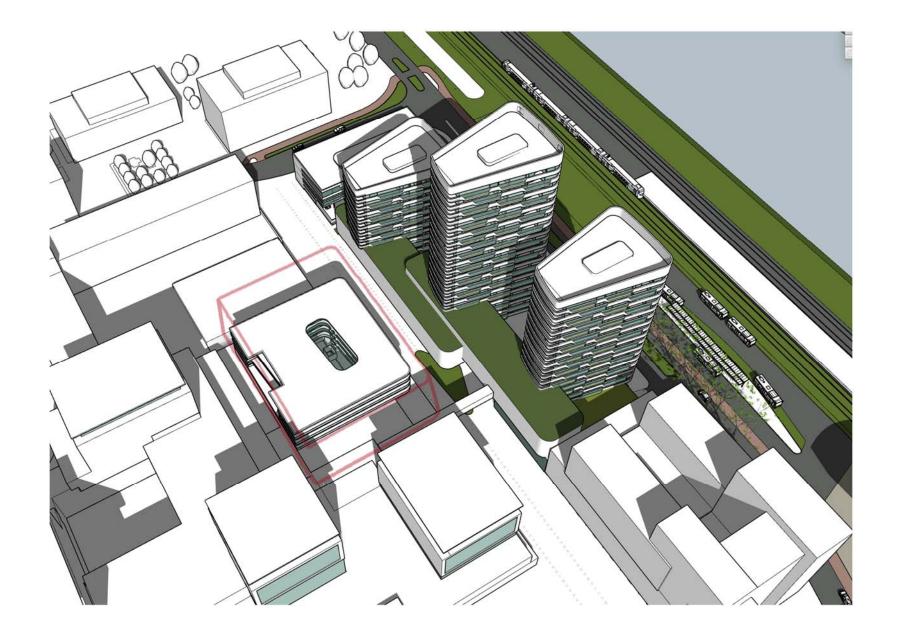

# P2a

12.

police office police parking BVO bovenbouw2370m2BVO onderbouw850m2 (= "buitenprogramma half verdiept")BVO total3220m2 (incl. verdiept parkeren)

13

В

5100+P

B

8700+P

### P2a plans

doorsnede C-C

P3

housing with health care commercial plinth expedition [].