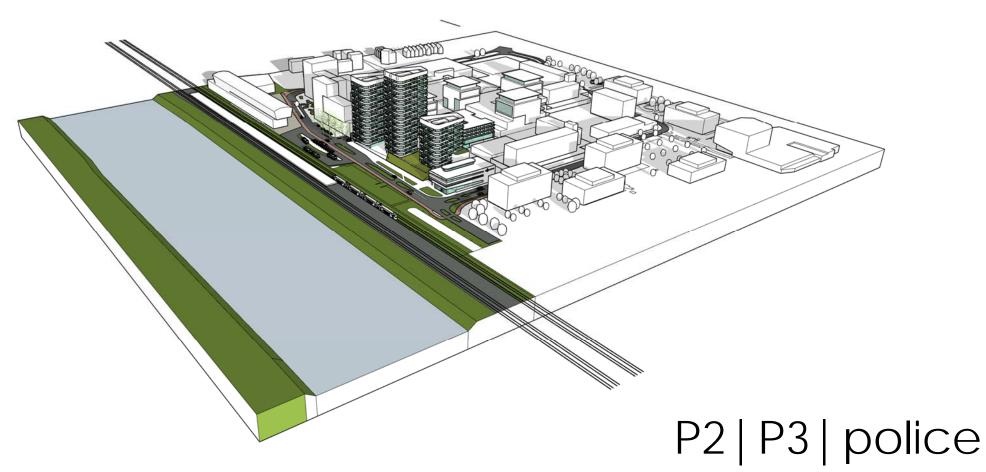

BISONSPOOR P2 | P3 | POLICE DEVELOPMENT

## 3 plans in development



### connected development



[7]





<u>[]</u>







P2

free market rent housing social housing commercial plinth omenities





typical plan towers



\* façade Tre Cime 2.0

## different height configurations of towers & plinth

\* number of apartments approximately the same











[]]





BISONSPOOR P2 | P3 | POLICE DEVELOPMENT





13







12



# P2a

12.

police office police parking BVO bovenbouw2370m2BVO onderbouw850m2 (= "buitenprogramma half verdiept")BVO total3220m2 (incl. verdiept parkeren)



13

В

5100+P

B

8700+P

0

\$

### P2a plans







doorsnede C-C





P3

housing with health care commercial plinth expedition [].