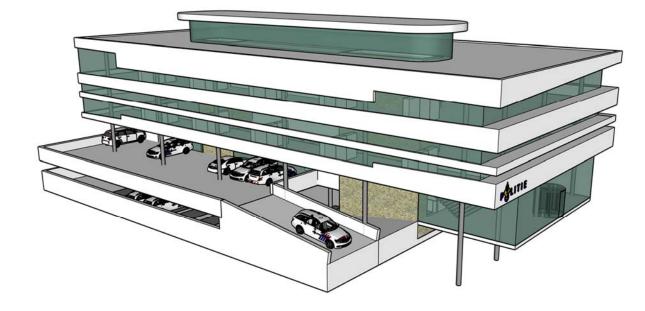

# P2a

12.

police office police parking BVO bovenbouw2370m2BVO onderbouw850m2 (= "buitenprogramma half verdiept")BVO total3220m2 (incl. verdiept parkeren)

13

В

5100+P

B

8700+P