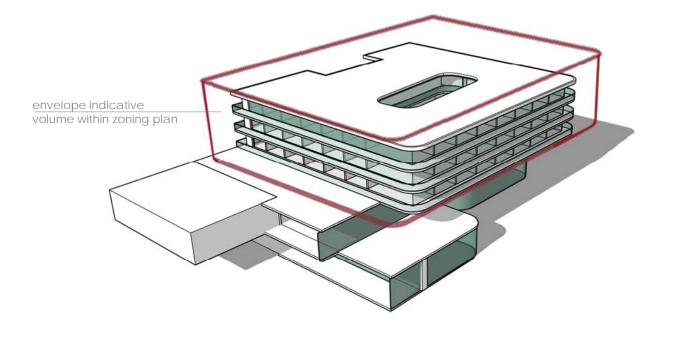

# P2a

12.

police office police parking BVO bovenbouw2370m2BVO onderbouw850m2 (= "buitenprogramma half verdiept")BVO total3220m2 (incl. verdiept parkeren)

13

В

5100+P

B

8700+P