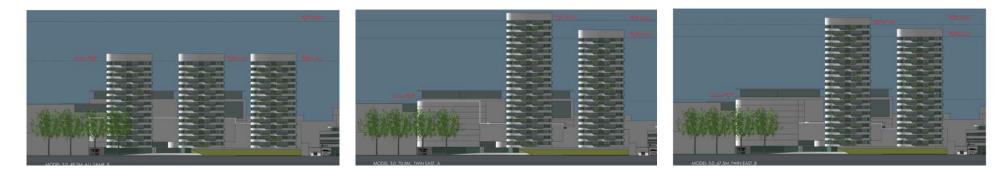

## different height configurations of towers & plinth

\* number of apartments approximately the same

[]]

BISONSPOOR P2 | P3 | POLICE DEVELOPMENT

13

12