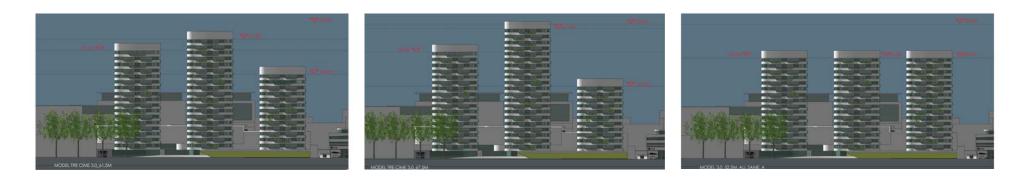

## different height configurations of towers & plinth

\* number of apartments approximately the same

[]]

BISONSPOOR P2 | P3 | POLICE DEVELOPMENT

13

12