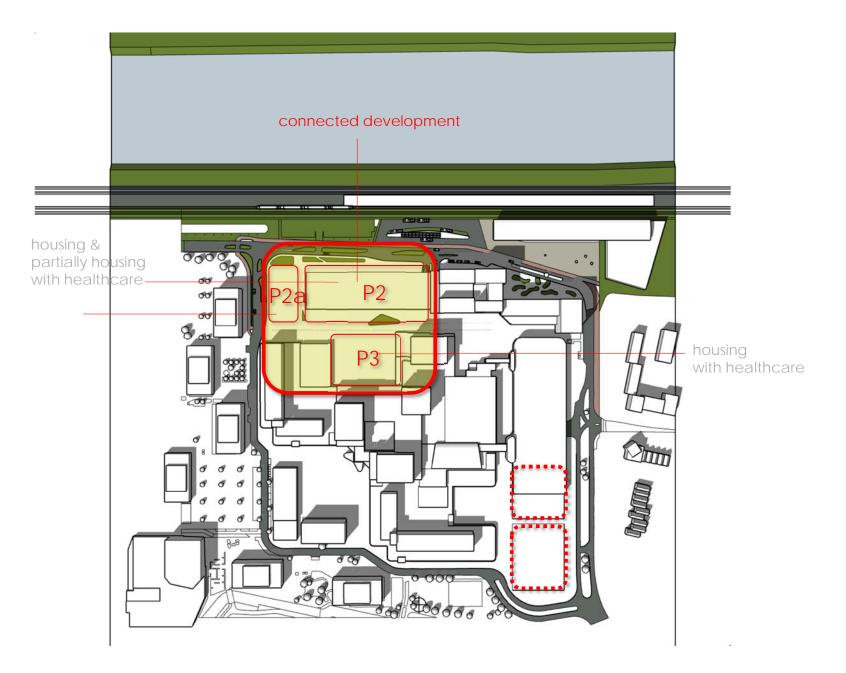

## 3 plans in development

### connected development

[7]

<u>[]</u>

P2

free market rent housing social housing commercial plinth omenities

typical plan towers

\* façade Tre Cime 2.0

# P2a

12.

police office police parking BVO bovenbouw2370m2BVO onderbouw850m2 (= "buitenprogramma half verdiept")BVO total3220m2 (incl. verdiept parkeren)

13

В

5100+P

B

8700+P

### P2a plans

doorsnede C-C

P3

housing with health care commercial plinth expedition [].